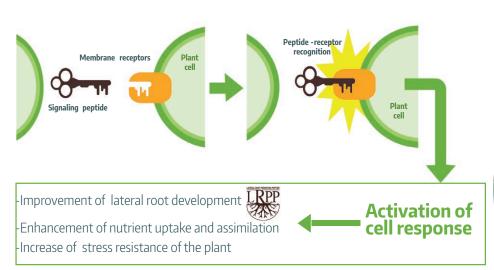

## PLANT STIMULATING PEPTIDES INSIDE

**HELLO NATURE**, a pioneer in new biotechnologies, has developed a unique production process based on Vegetal Protein Hydrolysates (VPH) and resulting in Plant Stimulating Peptides (PSPs).